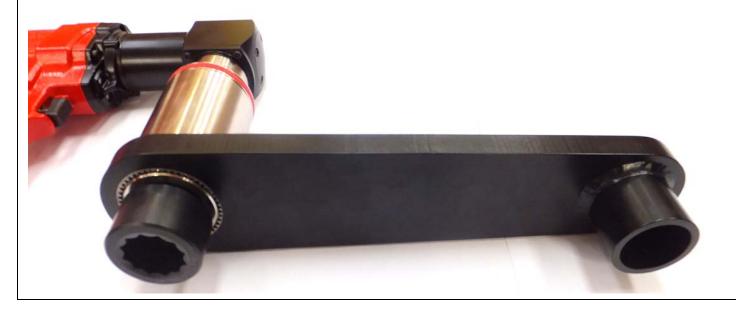

## **SOLUTION**

One PneuTorque PTS-72-1350 with right angle gearbox with twin regulator Lubro control unit. Two special fixed centres tube reactions & special 32 & 46mm A/F bi-hexagonal output drives.

## **TECHNICAL SPECIFICATION / DATA HIGHLIGHTS**

Special output drives fit directly into the tool in lieu of standard square drive, for reduced length. Special reactions have weight reducing pockets / cut-outs.