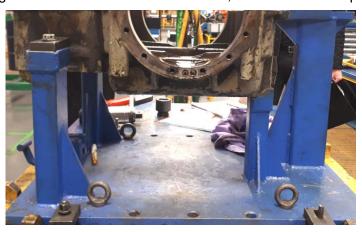

## **INTRODUCTION & APPLICATION**

Bolting train gearbox lower casing from underside with restricted height access. 46mm & 32mm A/F hexagon bolts at 145 / 300mm CRS to 1,305 / 495 N.m torque respectively.